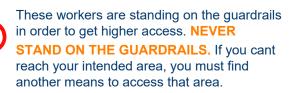

### Aerial Lift - Guardrails

The guardrails on a mobile elevating work platform are designed to protect workers from falling when working from heights. In order for the guardrails to be effective, workers must stay inside of the guardrails when operating or riding on the platform.

#### CORRECT

WRONG

Both workers are working inside of the guardrails on their work platforms