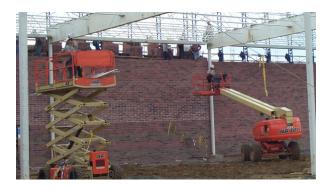

### Aerial Lift - Guardrails

The guardrails on a mobile elevating work platform are designed to protect workers from falling when working from heights. In order for the guardrails to be effective, workers must stay inside of the guardrails when operating or riding on the platform.

#### CORRECT

WRONG

Both workers are working inside of the guardrails on their work platforms