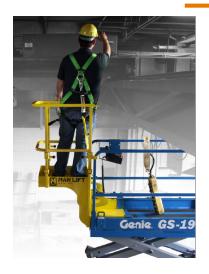

### Did You Know?

Some manufacturers now have an attachment that allows a worker on a mobile elevating work platform to be able to reach tight areas, such as in between roof trusses as the picture shows on a Genie Scissors Lift. Always refer to the manufacturers recommendations before adding any type of attachments to your work platform.