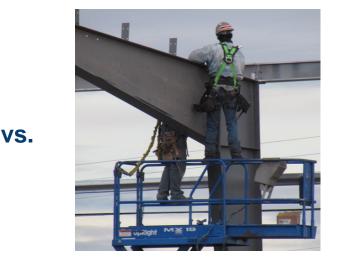

### Aerial Lift - Guardrails

The guardrails on a mobile elevating work platform are designed to protect workers from falling when working from heights. In order for the guardrails to be effective, workers must stay inside of the guardrails when operating or riding on the platform.

#### CORRECT

WRONG

Both workers are working inside of the guardrails on their work platforms