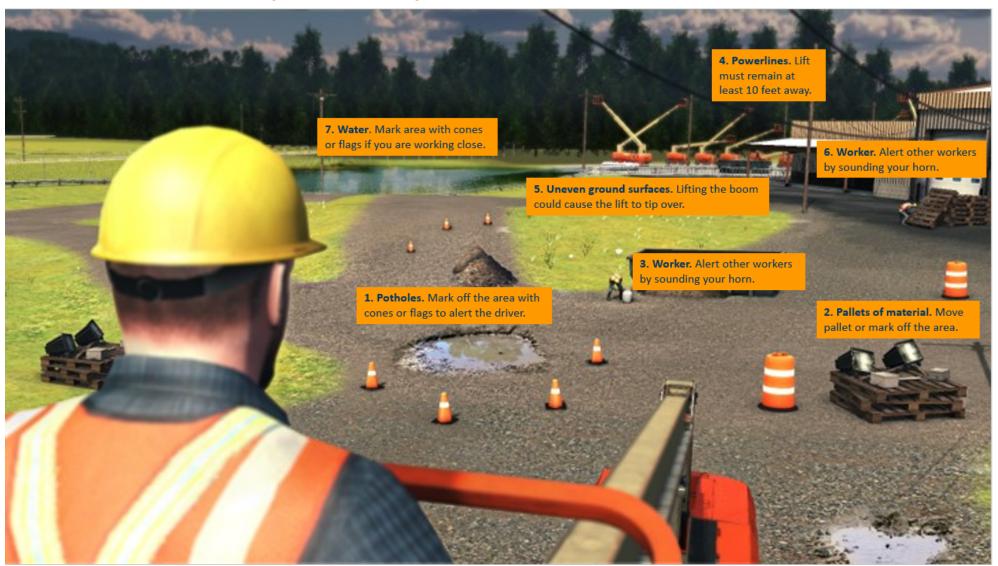

## **Aerial Lifts – Hazard Survey**

Spot the hazards present that the aerial lift driver should avoid.