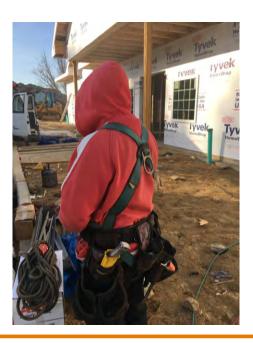

## Connection

When using a personal fall arrest system, ensure that the D-Ring of your body harness is located at the center of your back between your should blades. Failure to follow this rule will make your harness to loose which could lead to slipping out of the harness during a fall or serious injury from the harness during the a fall.

GOOD