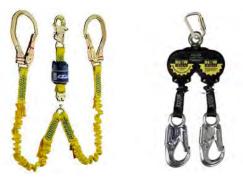

## **Things to Remember**

Always refer to the manufacturers recommendation on how to connect your lanyard to your body harness. **NEVER:** 

- Connect two lanyards together
- Tie a knot in your lanyard
- Connect your lanyard to itself
- Have two connectors or hooks on the same D-Ring\*

\*Specialized lanyards or SRL's such as a Y-Lanyard or Double SRL can be used in the event that 100% tie off is needed. Never use two different lanyards on the same D-Ring.