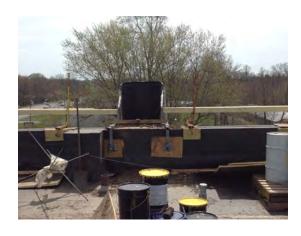

## **Dump Chute Protection**

Adequate guardrails or fall protection must be used around your dump chutes in order to prevent a worker from falling off the roof edge when dumping material.

CORRECT

VS.

Chute is guarded on both sides to prevent workers from falling when dumping.

Chute is not adequately guarded (the parapet is too low) leaving an exposed roof edge to any worker that is using the chute. In order for this picture to be considered safe, guardrails should be placed on the parapet so the height is 42". A personal fall restraint system could also be used to protect the worker.