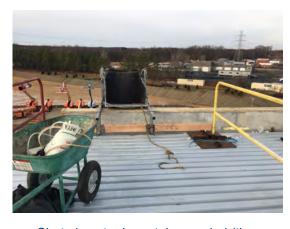

## **Dump Chute Protection**

Adequate guardrails or fall protection must be used around your dump chutes in order to prevent a worker from falling off the roof edge when dumping material.

CORRECT

VS.

Chute is guarded on both sides to prevent workers from falling when dumping.

Chute is not adequately guarded (the parapet is too low) leaving an exposed roof edge to any worker that is using the chute. In order for this picture to be considered safe, guardrails should be placed on the parapet so the height is 42". A personal fall restraint system could also be used to protect the worker.