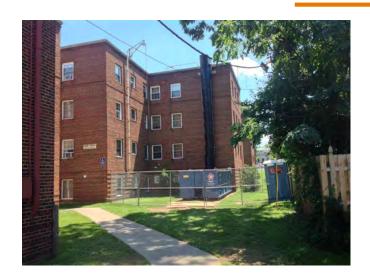

## Did You Know?

In order to prevent against people standing near the dump area when you're dumping material from the roof into the dumpster, barricade your dumpster and chute area. As seen in the picture the dump area is barricaded by a fence.