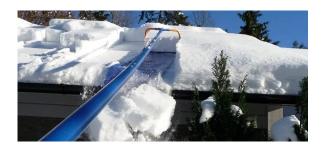

## **Preventing Falls During Snow Removal**

- Use methods that don't involve workers going on roofs, when and where possible. Examples:
  - Snow rakes
  - Aerial Lifts
  - o Ladders

- Evaluate load bearing on the roof or structure
  - Depending on the amount of snow received, the roof might not be able to support the weight of the snow, worker, and equipment. Use caution by remaining alert to unexpected sounds or movement around the surface
- Use required fall protection equipment
  - Workers are already at a risk of a fall just by being on the roof. Add ice and snow and your chance of a fall increases. Make sure fall protection systems are in place before accessing the roof