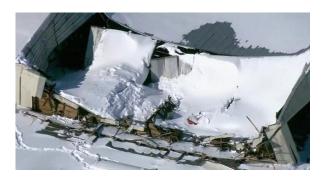

## **Rooftop Snow Removal**

Every year, workers are killed or seriously injured while performing snow or ice removal from rooftops and other building structures, such as decks. Workers can fall off roof edges, through skylights, and from ladders and aerial lifts. A roof collapse can also hurt or fatally injure workers.