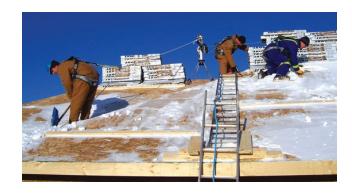

## **Preventing Falls During Snow Removal**

- Use methods that don't involve workers going on roofs, when and where possible. Examples:
  - Snow rakes
  - Aerial Lifts
  - o Ladders

- Evaluate load bearing on the roof or structure
  - Depending on the amount of snow received, the roof might not be able to support the weight of the snow, worker, and equipment. Use caution by remaining alert to unexpected sounds or movement around the surface
- Use required fall protection equipment
  - Workers are already at a risk of a fall just by being on the roof. Add ice and snow and your chance of a fall increases. Make sure fall protection systems are in place before accessing the roof

- Use aerial lifts and ladders safely
  - Only trained workers can operate an aerial lift
  - Ensure the ladder is in good condition and set up properly before using.