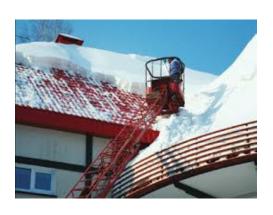

- Use aerial lifts and ladders safely
  - Only trained workers can operate an aerial lift
  - Ensure the ladder is in good condition and set up properly before using.