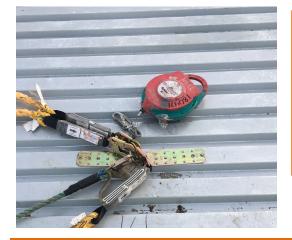

### Mistake

No more than **1** connector on the same anchor. Temporary anchors are only designed to support 5,000 lbs, which equals the force of one worker falling. Also, hooks can roll out if more then one is on a anchor.