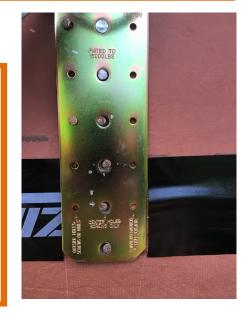

#### Mistake

Three common installation errors:

- 1. Not using correct size or type of screw/nail
- Not screwing into approved material (Wood, Metal, Concrete, etc.).
  \*Insulation is not an adequate anchoring material\*
- 3. Not using the correct installation pattern for each material. Some material may require only screws or a combination of nails and screws.

### ALWAYS REFER TO USER MANUAL