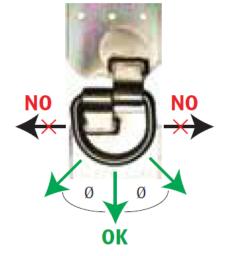

#### Mistake

Anchors should not be improperly side loaded. Many types are not designed for force in this direction. There are some 360° use models always refer to the users manual.